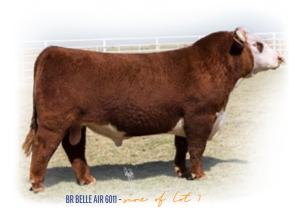

### **CONSIGNED BY: Donnelly Farms**

REG #: 44608347 // TATTOO: 409M // BIRTHDATE: 2/24/2024 // HEREFORD HEIFER

BAR S LHF 028 240 **BR BELLE AIR 6011** 

**BR BELLE 4082 ET** 

CRR ABOUT TIME 743 **BCC TRIXE 513C BCC MISS MAYBERRY 336A** 

CHURCHILL SENSATION 028X CHURCHILL LADY 078X **GOLDEN OAK OUTCROSS 18U** BR CSF BRIELLE 8052 ET

THM DURANGO 4037 CRR D03 CASSIE 206 TFR HIGH COTTON 328 ET BCC MARIA 982W

MILK \$CHB CE -1.8 3.5 58 96 29 454

DF Maria is an ET daughter from one of our front-end donors, BCC Trixie 513C. A maternal sib to DF Hector, who was Supreme Champion Bull at North Star back in 2022. Maria is guickly following in her mother's tracks maturing into a high caliber female that has the length, stoutness, and mass to compete at a very high level in the show ring. Maria is also the result of our 1 st time mating Trixie to BR Belle Air and we think might be the best mating yet implementing the substance, phenotype, and attractive design that will really set her apart not only in the show ring but down the road as a mature cow. Picture and video of Maria 409M coming soon.