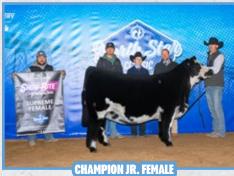

# **NORTH STAR CLASSIC**

TTAN HACHINERY OPEN SHOW SUPREME CHAMPION FEMALE

Kai Thomsen, *Madison*, *SD* 

Kai Thomsen, Madison, SD

Madilyn Kramer, *Fulda, MN* 

Petersen Farms, Bowbells, ND

Delaney Herefords, *Lake Benton, MN* 