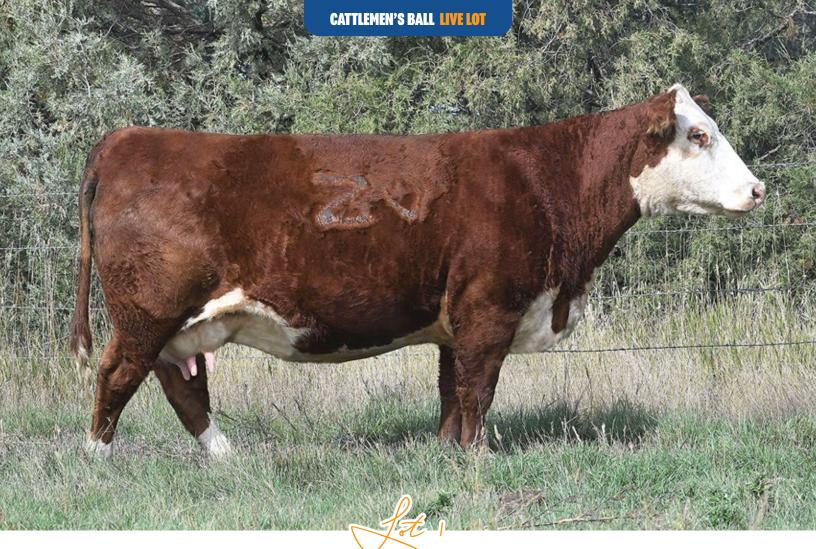

### BAUMGARTEN CATTLE COMPANY

**Jake Baumgarten** 701-290-3450 | SELLING **BCC MAYBARRY 523C ET** | AHA #: **43623560** 

BCC Maybarry has been proven over and over to be a top notch producer. She is stout and functional enough to be bred to a wide variety of bulls. A direct daughter of BCC Maybarry 064X. A full sister to the champion Hereford heifer at the 2016 Western Nugget, as well as a full sibling to the ever popular Tara donor for Bar A Cattle Co. Recent high seller includes BCC Kolt Rose Marie 3220 for \$100,000. This is a rare opportunity to dive into one of Baumgarten's best donors. She averages 11 embryos conventional and 6 IVF. She sells in her entirety open and ready to flush.

**BCC MISS MAYBARRY 064X** Dam of Lot 1

**BCC KOLT ROSE MARIE 3220L ET** Daughter of Lot 1

**BCC HAZEL 939G** Daughter of Lot 1

LOT 2A

Buyer's choice of 3 embryos from 1 of the following 4 matings out of HWK Starring Now J107: