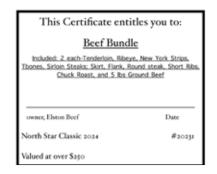

### This Certificate entitles you to:

### Beef Bundle

Included: 2 each-Tenderloin, Ribeye, New York Strips, Thones, Sirloin Steaks: Skirt, Flank, Round steak, Short Ribs Chuck Roast, and 5 lbs Ground Beef

owner, Elston Beef

Date

North Star Classic 2024

#20232

Valued at over \$250

Elstons reside in the Spiritwood, ND area and raise hormone and antibiotic free Angus cattle.

### WE WILL BE SELLING 2 BUNDLES, **EACH BUNDLE INCLUDING 2 OF EACH OF THE FOLLOWING:**

Tenderloin • Ribeye • New York Strips • Sirloin Steaks • Skirt • Flank Round Steak • Short Ribs • 3 Packs of Beef Sticks • Chuck Roast • 5 lbs **Ground Beef** 