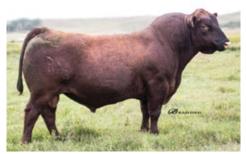

### **CHUCKY**

### CONSIGNED BY: Sumption Farms

**REG #:** Pending // **TATTOO:** 443 // **BIRTHDATE:** 3/15/2024 // CHAR COMP. STEER

M&M OUTSIDER 4003 PLD BOY OUTLIER 812 ET PLD TR MS BERKLY 4711B ET

LT LONG DISTANCE 9001 PLD M&M MS CARBINE 1567 PLD TR PZC MR TURTON 0794 ET TR MS MONTELLA 1572Y