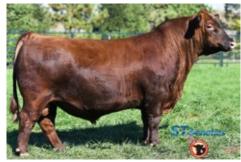

### CONSIGNED BY: Willow Creek Cattle Company

REG #: 4436202 // TATTOO: M0375 // BIRTHDATE: 3/5/2024 // 3/4 SM 1/4 AN HEIFER

SILVEIRAS STYLE 9303 HARKERS UNLEASHED HILB MISS 00 LA LA B412

W/C RELENTLESS 32C ₩ HILB VALENTINA G593

HILB MISS BEHATI DO16S

LLSF UPRISING Z925 AJE GABBY R7 YARDLEY UTAH Y361 MISS WERNING KP 8543U LLSF UPRISING Z925 SS BABYS BREATH P035

GAMBLES HOT ROD

SILVEIRAS ELBA 2520

RW MILK 8.4 76.3 113.9 18.3 117.8 75.1

Beya is stacked with a royal pedigree and continues to blossom as she matures. Flawless on the move and in overall design, super attractive, and breath taking from the side. Her balanced muscle structure and striking pattern combine to create an eye-catching presence both in the ring and in production. If you are familiar with the Hilbrands Cattle Company program, you know that her granddam "Behati" is a force to be reckoned with. Last year, her Unleashed daughter rattled off at \$32,000 and with Relentless added to Beya's pedigree, she has the potential to be impressive. Beya is broke and ready for a showman of any age but yet possesses the distinct look and poise suited for seasoned showmen.