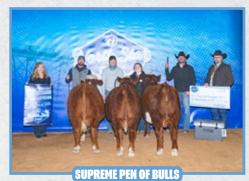

Angus

Shorthorn

Charolais

Simmental

Sim-Influenced

Gelbvieh

Other Breeds

All heifer pens will be shown first, in the order of breeds listed, followed by the bull pens. A minimum of two entires need to be shown per breed; if not breed will show in "other breeds."