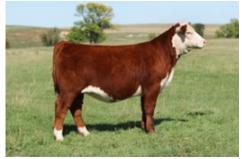

### BAUMGARTEN CATTLE COMPANY

**Jake Baumgarten** 701-290-3450 | SELLING **BCC MAYBARRY 523C ET** | AHA #: **43623560** 

BCC Maybarry has been proven over and over to be a top notch producer. She is stout and functional enough to be bred to a wide variety of bulls. A direct daughter of BCC Maybarry 064X. A full sister to the champion Hereford heifer at the 2016 Western Nugget, as well as a full sibling to the ever popular Tara donor for Bar A Cattle Co. Recent high seller includes BCC Kolt Rose Marie 3220 for \$100,000. This is a rare opportunity to dive into one of Baumgarten's best donors. She averages 11 embryos conventional and 6 IVF. She sells in her entirety open and ready to flush.

**BCC MISS MAYBARRY 064X** Dam of Lot 1

**BCC KOLT ROSE MARIE 3220L ET** Daughter of Lot 1

**BCC HAZEL 939G** Daughter of Lot 1

LOT 2A

Buyer's choice of 3 embryos from 1 of the following 4 matings out of HWK Starring Now J107: