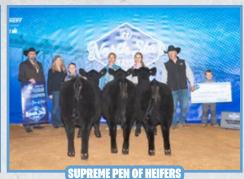

Angus

Shorthorn

Charolais

Simmental

Sim-Influenced

Gelbvieh

Other Breeds

All heifer pens will be shown first, in the order of breeds listed, followed by the bull pens. A minimum of two entires need to be shown per breed; if not breed will show in "other breeds."