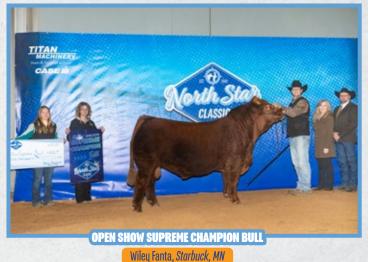

# **NORTH STAR CLASSIC**

TTAN HACHINERY OPEN SHOW SUPREME CHAMPION FEMALE

Kai Thomsen, *Madison*, *SD* 

Kai Thomsen, Madison, SD

Madilyn Kramer, *Fulda, MN* 

Petersen Farms, Bowbells, ND

Delaney Herefords, *Lake Benton, MN* 