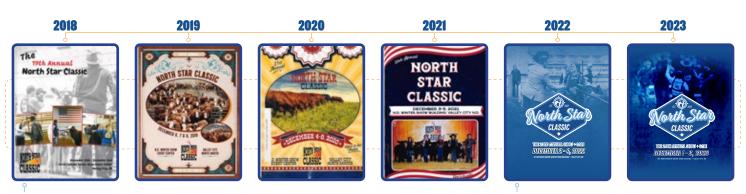

### **25 YEARS OF NORTH STAR CLASSIC**

The 1<sup>st</sup> Annual North Star Classic included beef and sheep shows and sales as well as a Junior Swine Show

NSC quickly grew to the "Largest Cattle Show in North Dakota." A new addition in 2003 was a herding dog demonstration

A two-day NSC Championship Bull Riding event and the Select Sires Elite Bred Commercial Heifer Sale were added in 2004

North Star Classic was added to the World Wide Web - 2009 is the year NSC got it's very own tab on the Winter Show website

In 2010, NSC added another night of entertainment at the Eagles Club. Friday's entertainment was Abbey Road, and Saturday's entertainment was John Anderson

In 2011, a used farm equipment consignment sale was added

New events in 2012 included Free Beef Cooking Classes and a "Guess the Weight" contest. 1/2 the ticket proceeds from the contest went to a scholarship fund

The Fairest of them All Show was introduced as a show that featured any overall grand champion heifers from any fair, achievement days, or ND Junior Point Show in ND in 2015

The Cattlemen's Ball & Sale was introduced in 2016

2018 included a Kick-off Ranch Rodeo that Wednesday

New logo & brand colors were introduced in 2022