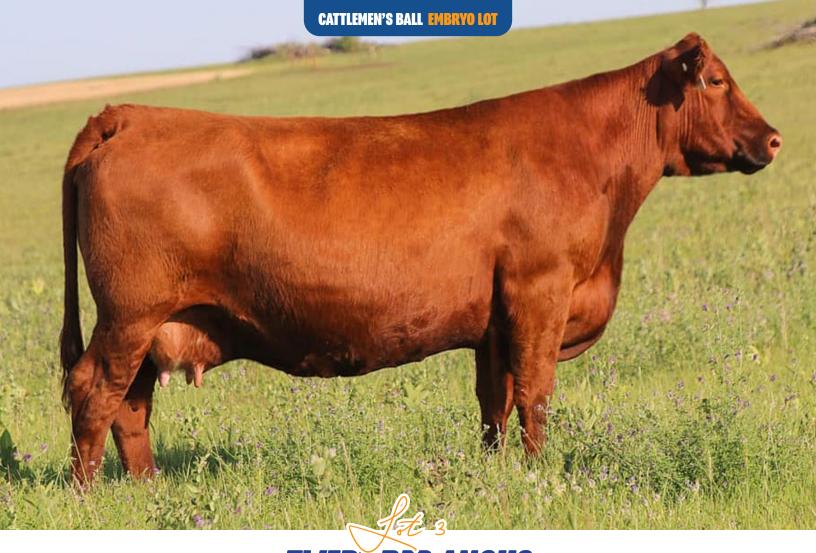

HILB PRIME STARE E011 Dam of Starring Now

SO REMEDY 7F Sire of Mating 1

STCC TECUMSEH 058J Sire of Mating 2

FRKG CKCC PLATINUM 009H Sire of Mating 3

THSF LOVER BOY B33 Sire of Mating 3

TWEDT RED ANGUS

Samuel Twedt 701-388-4035 | SELLING CHOICE OF 3 OR 5 EMBRYOS OUT OF STRA CHERABEL 305 by BIEBER DRIVEN C540 | RAA #: 1632268 x 3474416

DONOR PEDIGREE LARSON SUN KING 016 STRA MISS TRACKER 141

Embryos are full sibs to STRA RELENTLESS who is owned by ST Genetics and semen is no longer available. Here is an opportunity to purchase full sib embryos to one of the greatest female making sires in the breed. Relentless daughters are in high demand and rightfully so when their sons are topping sales all over the country. The Driven and Relentless daughters are some of the top females in our program and combining that with Cherabel you cannot go wrong. The udders are flawless. Relentless himself is top 1 Percent PRoS, Top 1 Percent HB, and Top 9 Percent GM. Driven is top 1 Percent PRoS, Top 1 Percent HB, and top 11 percent GM. These are proven genetics and will be a genetic boost to any program. I can promise you this opportunity will not come around again. This is your one chance to get full sib embryos to STRA Relentless.

STRA RELENTLESS Full Sib To Lot 3 Embryos

**BIEBER DRIVEN C540** Sire of Lot 3 Embryos

Nord's Lucy 8022 - maternal sib to HSFTT Lucy 1201

Nord's Lucy 8211 - maternal sib to HSF TT Lucy 1201