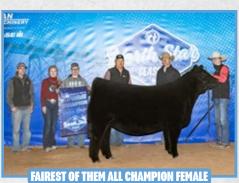

# **NORTH STAR CLASSIC**

TTAN HACHINERY OPEN SHOW SUPREME CHAMPION FEMALE

Kai Thomsen, *Madison*, *SD* 

Kai Thomsen, Madison, SD

Madilyn Kramer, *Fulda, MN* 

Petersen Farms, Bowbells, ND

Delaney Herefords, *Lake Benton, MN* 