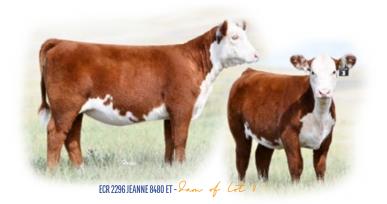

### **CONSIGNED BY: Freking Cattle**

REG #: 44608649 // TATTOO: 420 // BIRTHDATE: 5/3/2024 // HEREFORD HEIFER

LCX PERFECTO 11B ET H B PERFECTO 00041

H MARGO 803 ET

**UPS SENSATION 2296 ET ECR 2296 JEANNE 8480 ET** 

JCS TATER TOT 3560

WLL ZOEY 3Z NJW 135U 10Y HOMETOWN 27A KJ 804P MARGO 426T CHURCHILL SENSATION 028X UPS JT MISS NEON 7811 1ET JCS COOL KAT 6928

JCS MISS 510 EXCELLA 9201

NJW 98S R117 RIBEYE 88X ET

MILK CE \$BMI \$CHB 10 78 29 470

Dark red, horned, May baby here that has all the upside in the world. Her mother was a sale feature from Fawcett Elm Creek Ranch in 2018 and her maternal grandmother is the Denver Champion JCS TATER TOT3560 ET. This one hasn't been on feed long, but is really shaping up and has the right build to be very competitive next summer.