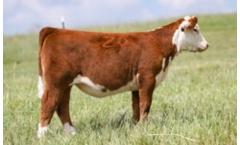

### BAUMGARTEN CATTLE COMPANY

**Jake Baumgarten** 701-290-3450 | SELLING **BCC MAYBARRY 523C ET** | AHA #: **43623560** 

BCC Maybarry has been proven over and over to be a top notch producer. She is stout and functional enough to be bred to a wide variety of bulls. A direct daughter of BCC Maybarry 064X. A full sister to the champion Hereford heifer at the 2016 Western Nugget, as well as a full sibling to the ever popular Tara donor for Bar A Cattle Co. Recent high seller includes BCC Kolt Rose Marie 3220 for \$100,000. This is a rare opportunity to dive into one of Baumgarten's best donors. She averages 11 embryos conventional and 6 IVF. She sells in her entirety open and ready to flush.

**BCC MISS MAYBARRY 064X** Dam of Lot 1

**BCC KOLT ROSE MARIE 3220L ET** Daughter of Lot 1

**BCC HAZEL 939G** Daughter of Lot 1

LOT 2A

Buyer's choice of 3 embryos from 1 of the following 4 matings out of HWK Starring Now J107: