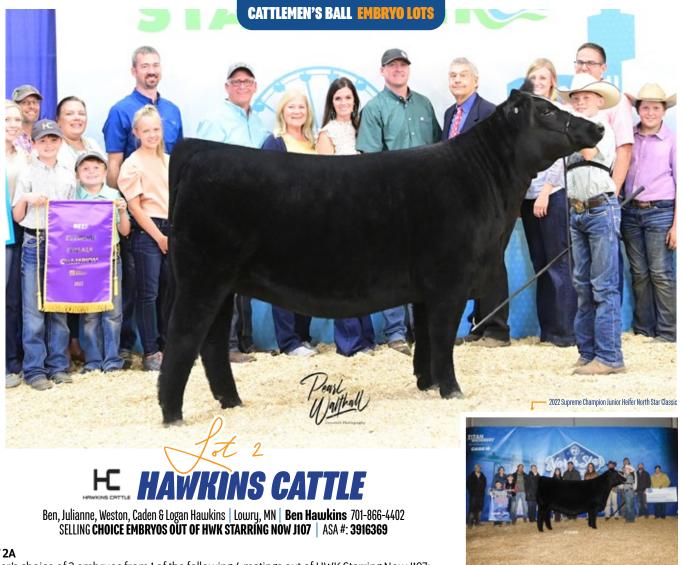

**BCC MISS MAYBARRY 064X** Dam of Lot 1

**BCC KOLT ROSE MARIE 3220L ET** Daughter of Lot 1

**BCC HAZEL 939G** Daughter of Lot 1

LOT 2A

Buyer's choice of 3 embryos from 1 of the following 4 matings out of HWK Starring Now J107:

- 1. 3 Reverse Sort Female (Purebred Simmental) IVF Embryos: **HWK Starring Now J107 X SO Remedy 7F | Reg # 3916369 X 3419044**
- 2. 3 Conventional (Purebred Simmental) IVF Embryos: HWK Starring Now J107 X STCC Tecumseh 058J | Reg # 3916369 X 3958195
- 3. 3 Conventional (Purebred Simmental) IVF Embryos: HWK Starring Now J107 X FRKG CKCC Platinum 009H | Reg # 3916369 X 3809966
- 4. 3 Reverse Sort Female (Purebred Simmental) IVF Embryos: HWK Starring Now J107 X THSF Lover Boy B33 | Reg # 3916369 X 2983443

#### LOT 2B

Buyer's choice of 3 embryos from 1 of the remaining 3 matings out of HWK Starring Now J107

Ever since HWK Starring Now was selected as **Supreme Female At The MN State 4-H And Open Show** in 2022 and later on named **Supreme Female at the North Star Classic**, there has been a lot of excitement around the next best mating. Deep into her successful show career, we were honored to have Freking Cattle purchase 1/2 embryo interest in her. Starring Now's initial offspring are hitting the show ring with the same elite look she possessed. We are honored to offer up your pick of any of these 4 matings to some of the most sought after bulls in the breed.

HILB PRIME STARE E011 Dam of Starring Now

SO REMEDY 7F Sire of Mating 1

STCC TECUMSEH 058J Sire of Mating 2

FRKG CKCC PLATINUM 009H Sire of Mating 3

THSF LOVER BOY B33 Sire of Mating 3

TWEDT RED ANGUS

Samuel Twedt 701-388-4035 | SELLING CHOICE OF 3 OR 5 EMBRYOS OUT OF STRA CHERABEL 305 by BIEBER DRIVEN C540 | RAA #: 1632268 x 3474416